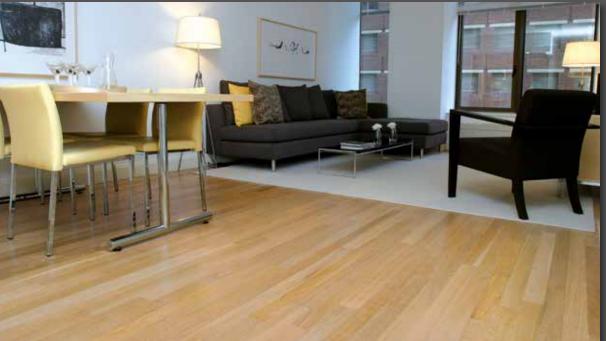

# Walnut Parquet

Construction: 2-laye Size: 1200x125x15 mm Usable Layer: 4 mm

Usable Layer: 4 mm Surface: matt 7-Pro UV-varnished

New York City Apartments New York - USA

Hanover Square Manhattan - New York