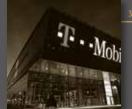

3.400 m<sup>2</sup> - T-Mobile Germany

2.500 m² - Santander Bank Germany

2.200 m<sup>2</sup> - Infineon Duisburg Ge

1.000 m<sup>2</sup> - Private Castle Germany

9.500 m² - Soumaya Museum Mexico City

00000

000000

# 3.600 m<sup>2</sup> Oak Parquet

#### Main Area (Rooms

Size: 490x70x10 mm
Usable Layer: 4 mm

**Surface:** brushed & 7-Pro UV-varnished 20 % whi