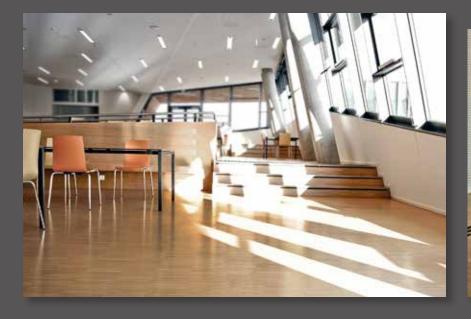

Barceló Hotel Hamburg - Germany

# 3.600 m<sup>2</sup> Oak Parquet

#### Main Area (Rooms

Size: 490x70x10 mm
Usable Layer: 4 mm

**Surface:** brushed & 7-Pro UV-varnished 20 % whi