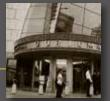

### 3.800 m<sup>2</sup> Bamboo Parquet

Construction: 2-Layer, vertical Classic Size: 1000x95x10 mm Usable Layer: 4 mm Surface: 7-Pro LIV-varnisher

Medical Convention Center Düsseldorf - Germany

Construction: 2-layer, vertical Classic