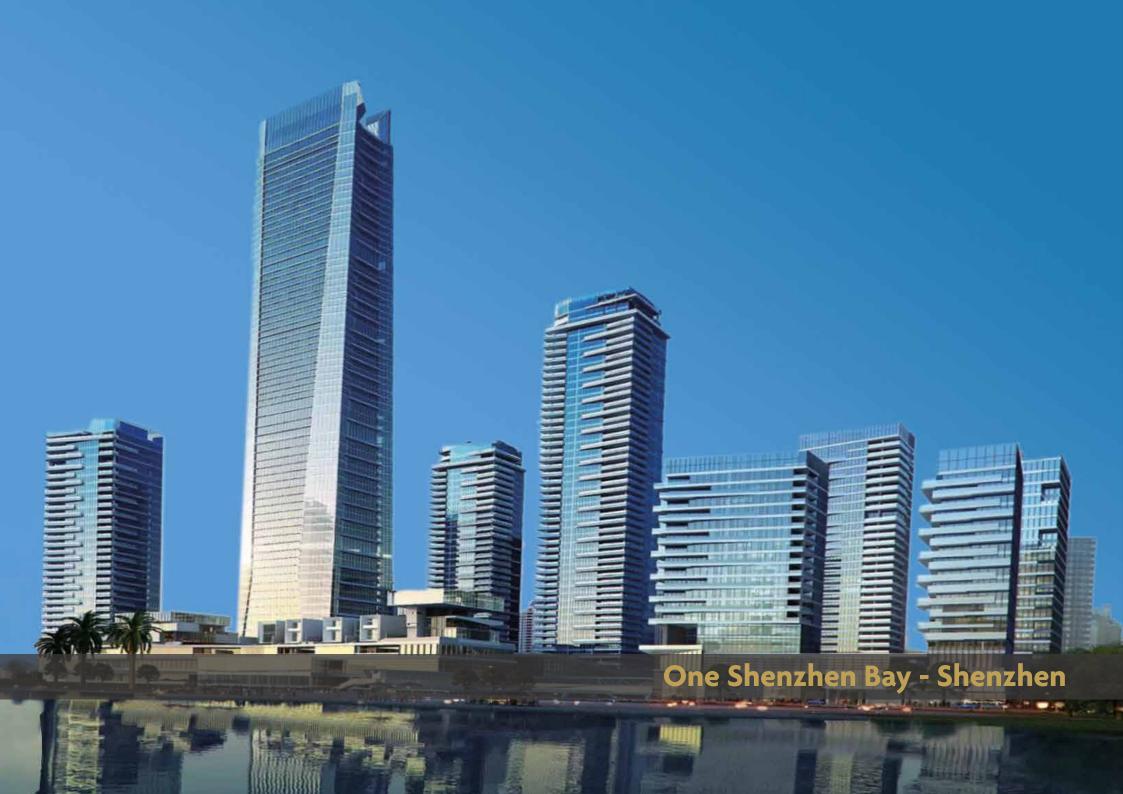

# 9.500 m<sup>2</sup> Oak Parquet

Size: varying lengths and widths
Usable Layer: 5 mm

**Construction:** solid **Size:** 1000x90x14 mm **Surface:** 7-Pro UV-varnished