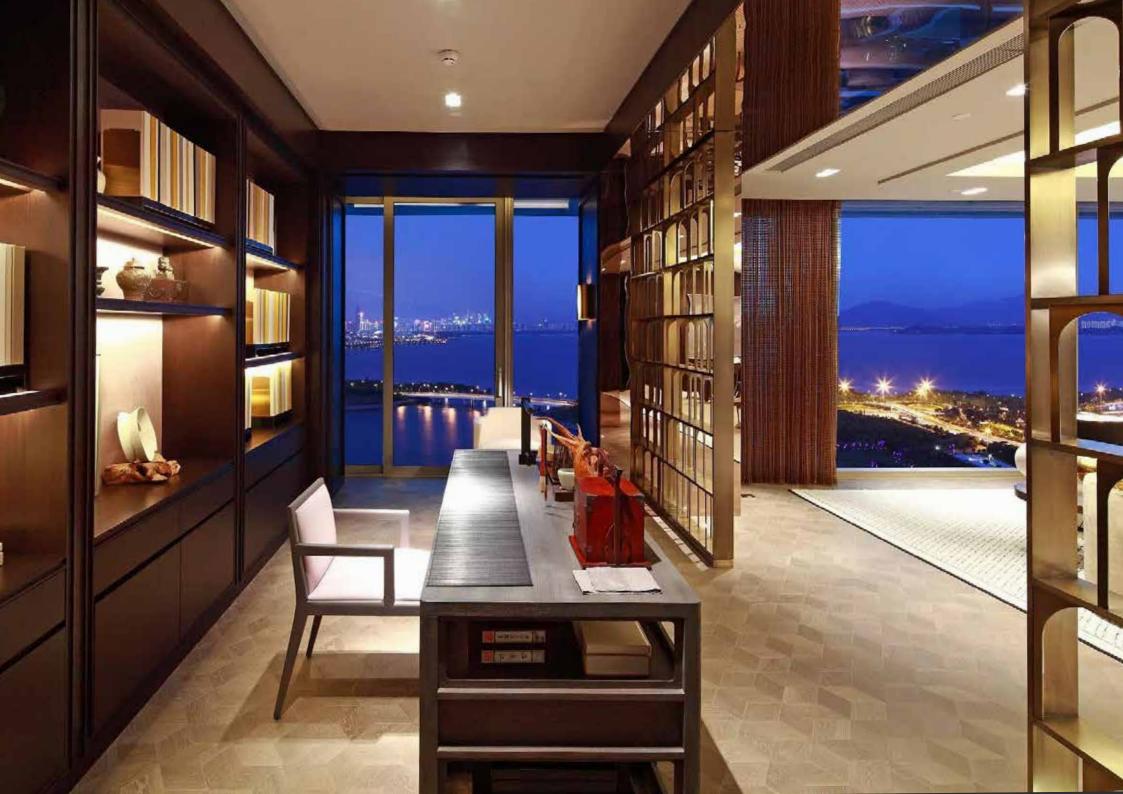

# 9.500 m<sup>2</sup> Oak Parquet

Size: varying lengths and widths
Usable Layer: 5 mm

**Construction:** solid **Size:** 1000x90x14 mm **Surface:** 7-Pro UV-varnished