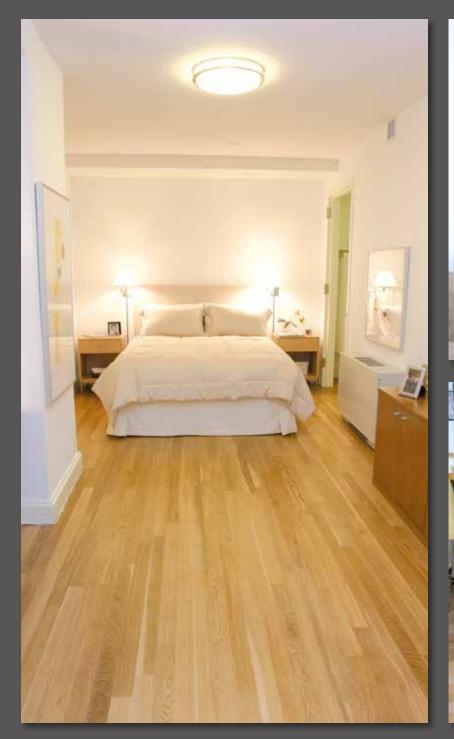

......

•••

00000

2.000 m² - The Egde Apartments New York

25.000 m<sup>2</sup> - The Hanover Square New York

95.000 m<sup>2</sup>

△ Analon White Pain

3.000 m<sup>2</sup> - The Ludlow Apartments New York

# Walnut Parquet

Construction: 2-laye Size: 1200x125x15 mm Usable Layer: 4 mm

Usable Layer: 4 mm Surface: matt 7-Pro UV-varnished

New York City Apartments New York - USA

Hanover Square Manhattan - New York