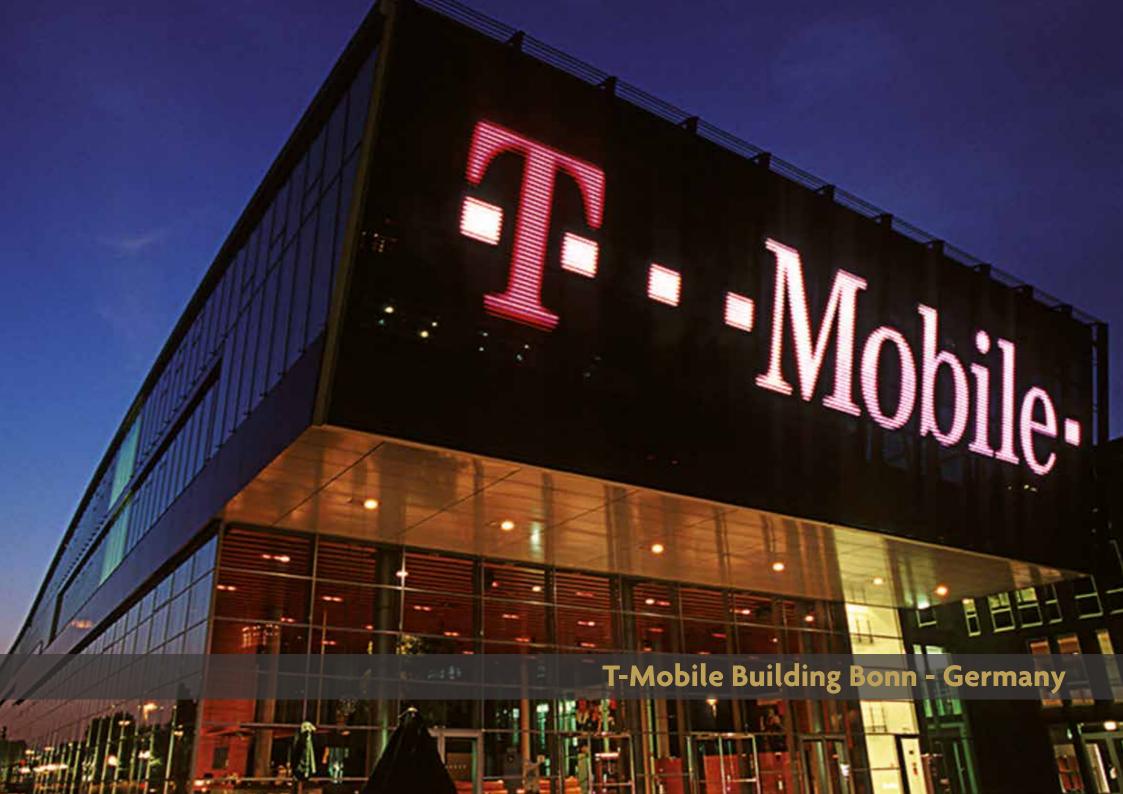

3.400 m<sup>2</sup> - T-Mobile Germany

2.500 m² - Santander Bank Germany

2.200 m<sup>2</sup> - Infineon Duisburg Ge

1.000 m<sup>2</sup> - Private Castle Germany

9.500 m² - Soumaya Museum Mexico City

00000

000000