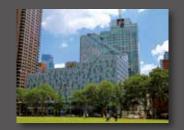

# Walnut Parquet

Construction: 2-laye Size: 1200x125x15 mm Usable Layer: 4 mm

Usable Layer: 4 mm Surface: matt 7-Pro UV-varnished

New York City Apartments New York - USA

Hanover Square Manhattan - New York