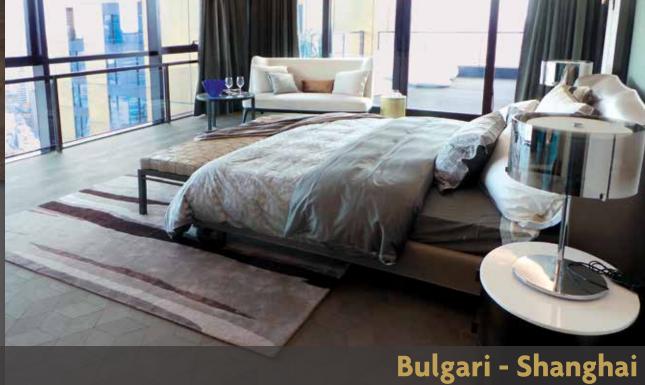

# 42.000 m² Oak Parquet

Construction: 2-layer Size: (60-70 %) 1000-900x120x8,8 mm Usable Layer: 2,5 mm

37.000 m<sup>2</sup> Bamboo Parquet

Construction: solid, verical classic Surface: 7-pro UV-varnished