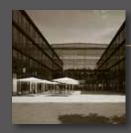

# 2.200 m<sup>2</sup> Bamboo Parquet

Construction: Industrial
Size: 200x300x15 mm
Surface: varnished on site