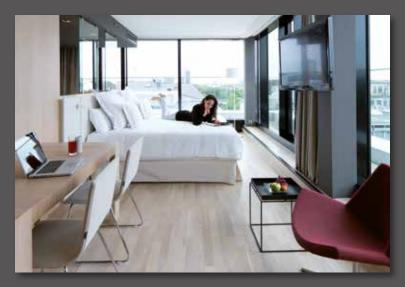

ork



95.000 m<sup>2</sup>

△ Analon White Pain

3.000 m<sup>2</sup> - The Ludlow Apartments New York



3.800 m² - Medical Convention Center Germany









• • •

0000000000

• • • • • • • • 0000

. . . . . . . . . . . . . . . . . .

• • •

00000

......

............... ...... ......

00000

00

00

00

0.0

00

000

00

0000 000000

000 0000 00000 ••••

60/0000/000

00000

0000

50000000 

600060000

600000000

6000000

60000

60000

600000

600

.... ......

00

0.0

0000 000000

0000

-----\*\*\*\*\*\*\*\*\*\*\*\*\*\*\*\*\*\*\*\*\*\*\*\*\*\*\*\* ........ 

0000000

00000

..........

......

000000000

00

00

00

000

00000 000 00

00

...

00

000

• •

000

00000

00000

000000







1.700 m<sup>2</sup> - Hotel Linsberg Vienna Austri







Barceló Hotel Hamburg - Germany







# 3.600 m<sup>2</sup> Oak Parquet

#### Main Area (Rooms

Size: 490x70x10 mm
Usable Layer: 4 mm

**Surface:** brushed & 7-Pro UV-varnished 20 % whi



# 2.200 m<sup>2</sup> Bamboo Parquet

Construction: Industrial
Size: 200x300x15 mm
Surface: varnished on site



# 10.000 m<sup>2</sup> Bamboo Parquet

Construction: 2-layer, vertical laminated Classic
Usable layer: 4 mm
Surface: 7-Pro UV-varnished







# 3.400 m<sup>2</sup> Bamboo Parquet

Construction: Solid, vertical laminated Classi Size: 1000x92x15 mr Surface: 7-Pro UV-varnishe





#### 3.000 m<sup>2</sup> Bamboo Parquet

**Construction:** Industrial, vertical Classic **Size:** 200x300x20,3 mm

**Surface:** varnished on site









#### 6500 m<sup>2</sup> Bamboo Parquet

Size: 200x300x20,3 mm
Surface: 7-Pro UV-varnished

### 3.80