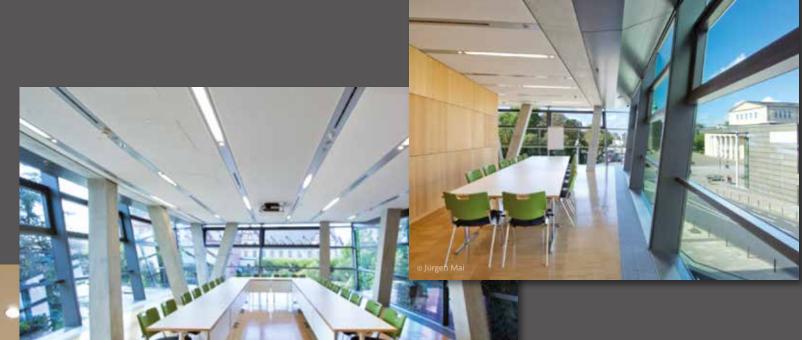

3.800 m² - Medical Convention Center Germany

• • •

0000000000

• • • • • • • • 0000

. . . . . . . . . . . . . . . . . .

• • •

00000

......

### 3.800 m<sup>2</sup> Bamboo Parquet

Construction: 2-Layer, vertical Classic Size: 1000x95x10 mm Usable Layer: 4 mm Surface: 7-Pro LIV-varnisher

Medical Convention Center Düsseldorf - Germany

Construction: 2-layer, vertical Classic