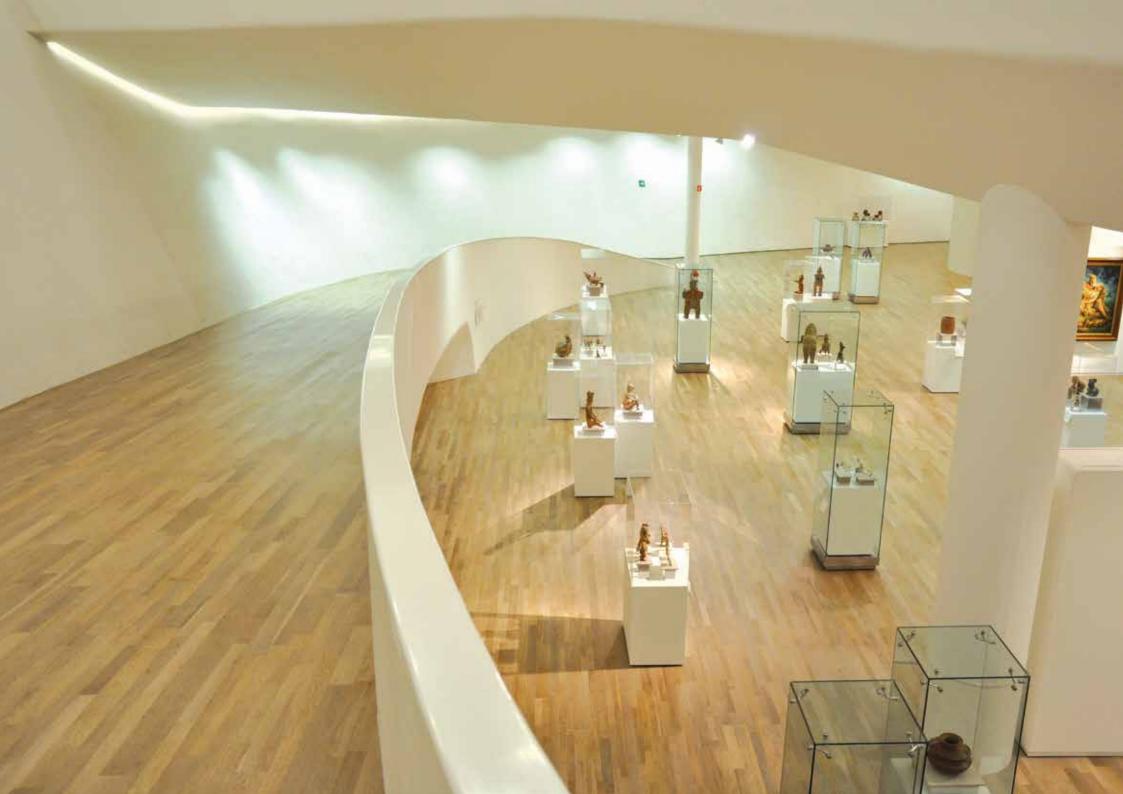

3.400 m<sup>2</sup> - T-Mobile Germany

2.500 m² - Santander Bank Germany

2.200 m<sup>2</sup> - Infineon Duisburg Ge

1.000 m<sup>2</sup> - Private Castle Germany

9.500 m² - Soumaya Museum Mexico City

00000

000000

# 9.500 m<sup>2</sup> Oak Parquet

Size: varying lengths and widths
Usable Layer: 5 mm

**Construction:** solid **Size:** 1000x90x14 mm **Surface:** 7-Pro UV-varnished