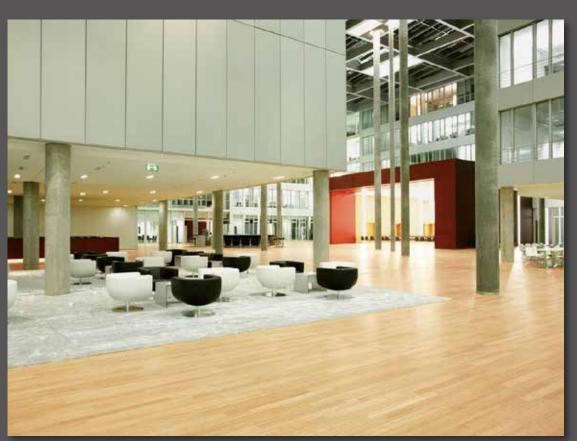

3.400 m<sup>2</sup> - T-Mobile Germany

2.500 m² - Santander Bank Germany

2.200 m<sup>2</sup> - Infineon Duisburg Ge

1.000 m<sup>2</sup> - Private Castle Germany

9.500 m² - Soumaya Museum Mexico City

00000

000000

# 2.200 m<sup>2</sup> Bamboo Parquet

Construction: Industrial
Size: 200x300x15 mm
Surface: varnished on site