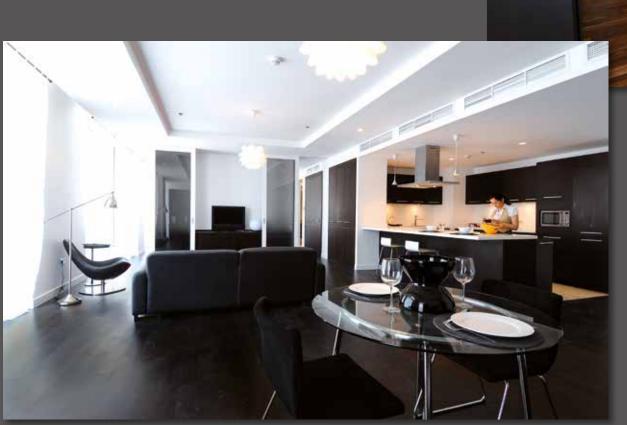

Usable Layer: 4 mm

Surface: 7-Pro UV-varnishe





# 1.700 m<sup>2</sup> Bamboo Parquet

Construction: 3-layer, vertical laminated Classic Size: 2000x150x14 mm
Usable Layer: 3,6 mm









# 17.000 m² Bamboo Parquet

Construction: Industrial, Classi
Size: 200x300x20,3 mr
Surface: varnished on sit







# 9.500 m<sup>2</sup> Oak Parquet

Size: varying lengths and widths
Usable Layer: 5 mm







**Construction:** solid **Size:** 1000x90x14 mm **Surface:** 7-Pro UV-varnished

# 2) 16.500 m<sup>2</sup> Bamboo Parquet

Construction: 2-layer, horizontal aminated Classic Size: 1000x95x10 mm
Usable Layer: 4,5 mm
Surface: 7-Pro UV-varnished







## 21.000 m<sup>2</sup> Wenge Parquet

Construction: 3-layer Size: 1400-900x115x14 mm Usable Layer: 4 mm

**Surface:** 7-Pro UV-varnished & brushed





# 23.000 m<sup>2</sup> Walnut Parquet

Construction: 3-laye
Size: 1400-900x115x14 mi
Usable Layer: 4 mi
Surface: 7-Pro UV-varnishe



# Oak Chevron Parquet

Construction: 2-layer Size: 540x90x13 mm Usable Layer: 3,6 mm

Surface: brushed & stained (2 colour variants) UV-varnished





**Beijing One -Beijing** 









# Ash Parquet

Construction: 2-layer
Size: 1860x189x18 mm
Usable Layer: 3 mm
urface: white washed / grey washed &
UV-varnished







#### 18.500 m² Oak (mainly) rhomb Parquet

Construction: engineered

Size: custom mad

**Surface:** brushed, stained & UV-varnished



# Thermo Oak rhomb Parquet

Construction: engineered Size: 138,56x120x14 mm

Surface: grey stained, brushed & UV-varnished

#### Thermo Oak hexagon/chevron design Parquet

Construction: engineered

**Surface