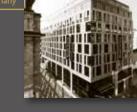

# 9.500 m<sup>2</sup> Oak Parquet

Size: varying lengths and widths
Usable Layer: 5 mm

**Construction:** solid **Size:** 1000x90x14 mm **Surface:** 7-Pro UV-varnished