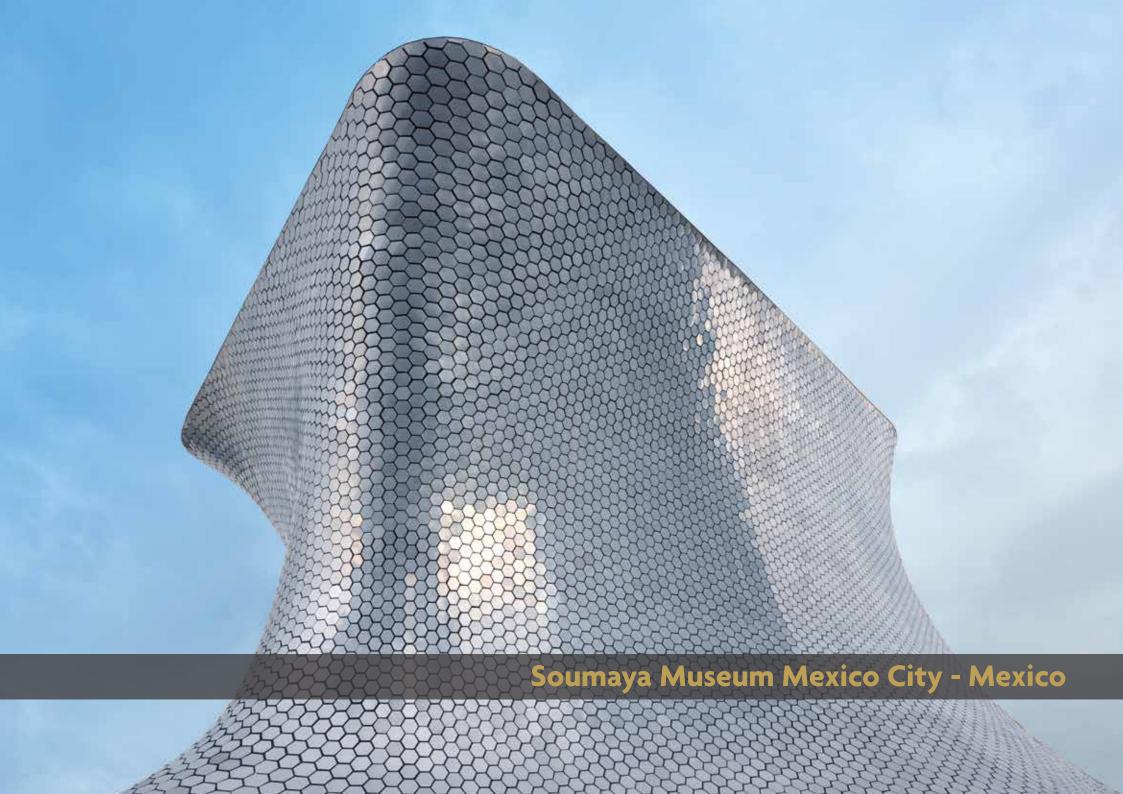

3.400 m<sup>2</sup> - T-Mobile Germany

2.500 m² - Santander Bank Germany

2.200 m<sup>2</sup> - Infineon Duisburg Ge

1.000 m<sup>2</sup> - Private Castle Germany

9.500 m² - Soumaya Museum Mexico City

00000

000000

# 9.500 m<sup>2</sup> Oak Parquet

Size: varying lengths and widths
Usable Layer: 5 mm

**Construction:** solid **Size:** 1000x90x14 mm **Surface:** 7-Pro UV-varnished