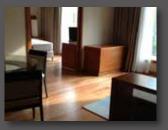

Barceló Hotel Hamburg - Germany

# 3.600 m<sup>2</sup> Oak Parquet

#### Main Area (Rooms

Size: 490x70x10 mm
Usable Layer: 4 mm

**Surface:** brushed & 7-Pro UV-varnished 20 % whi