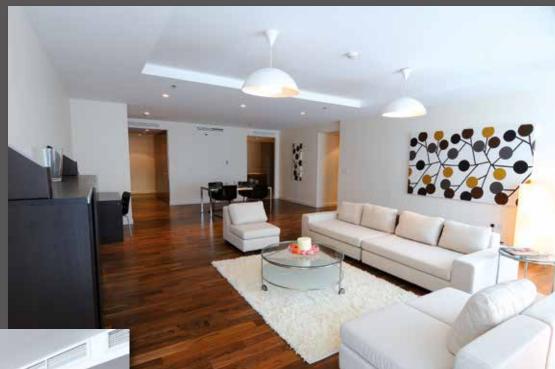

able Layer: 4 mm

Surface: 7-Pro UV-varnishe





# 1.700 m<sup>2</sup> Bamboo Parquet

Construction: 3-layer, vertical laminated Classic Size: 2000x150x14 mm
Usable Layer: 3,6 mm









# 17.000 m² Bamboo Parquet

Construction: Industrial, Classi
Size: 200x300x20,3 mr
Surface: varnished on sit







# 9.500 m<sup>2</sup> Oak Parquet

Size: varying lengths and widths
Usable Layer: 5 mm







**Construction:** solid **Size:** 1000x90x14 mm **Surface:** 7-Pro UV-varnished

# 2) 16.500 m<sup>2</sup> Bamboo Parquet

Construction: 2-layer, horizontal aminated Classic Size: 1000x95x10 mm
Usable Layer: 4,5 mm
Surface: 7-Pro UV-varnished







## 21.000 m<sup>2</sup> Wenge Parquet

Construction: 3-layer Size: 1400-900x115x14 mm Usable Layer: 4 mm

**Surface:** 7-Pro UV-varnished & brushed





# 23.000 m<sup>2</sup> Walnut Parquet

Construction: 3-laye
Size: 1400-900x115x14 mi
Usable Layer: 4 mi
Surface: 7-Pro UV-varnishe



# Oak Chevron Parquet

Construction: 2-layer Size: 540x90x13 mm Usable Layer: 3,6 mm

Surface: brushed & stained (2 colour variants) UV-varnished





**Beijing One -Beijing** 









# Ash Parquet

Construction: 2-layer
Size: 1860x189x18 mm
Usable Layer: 3 mm
urface: white washed / grey washed &
UV-varnished







#### 18.500 m² Oak (mainly) rhomb Parquet

Construction: engineered

Size: custom mad

**Surface:** brushed, stained & UV-varnished



# Thermo Oak rhomb Parquet

Construction: engineered Size: 138,56x120x14 mm

Surface: grey stained, brushed & UV-varnished

#### Thermo Oak hexagon/chevron design Parquet

Construction: engineered

**Surface:*