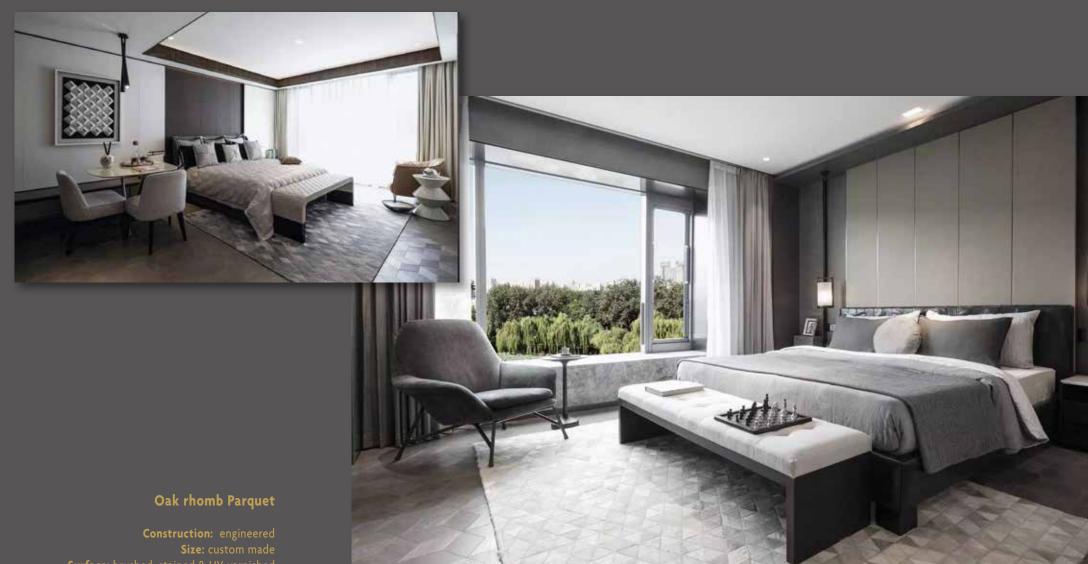

#### 18.500 m² Oak (mainly) rhomb Parquet

Construction: engineered

Size: custom mad

**Surface:** brushed, stained & UV-varnished