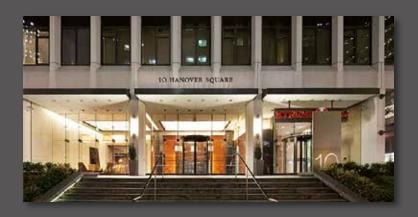

......

•••

00000

2.000 m² - The Egde Apartments New York

25.000 m<sup>2</sup> - The Hanover Square New York

95.000 m<sup>2</sup>

△ Analon White Pain

3.000 m<sup>2</sup> - The Ludlow Apartments New York

# Walnut Parquet

Construction: 2-laye Size: 1200x125x15 mm Usable Layer: 4 mm

Usable Layer: 4 mm Surface: matt 7-Pro UV-varnished

New York City Apartments New York - USA

Hanover Square Manhattan - New York