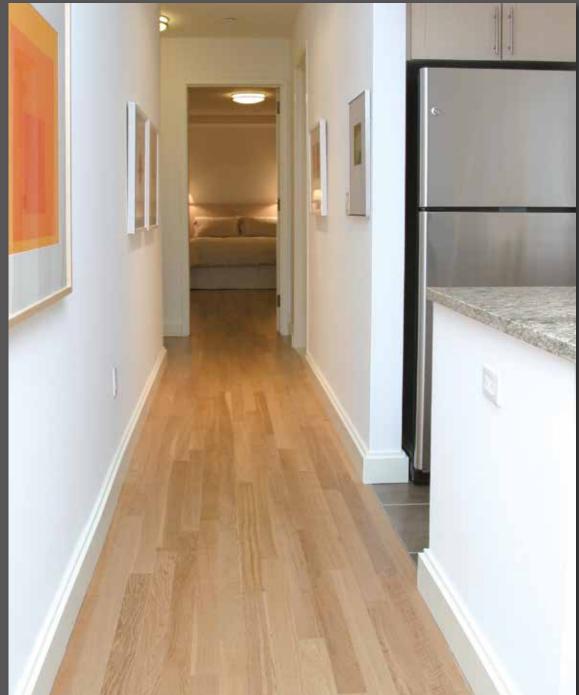

# Walnut Parquet

Construction: 2-laye Size: 1200x125x15 mm Usable Layer: 4 mm

Usable Layer: 4 mm Surface: matt 7-Pro UV-varnished

New York City Apartments New York - USA

Hanover Square Manhattan - New York