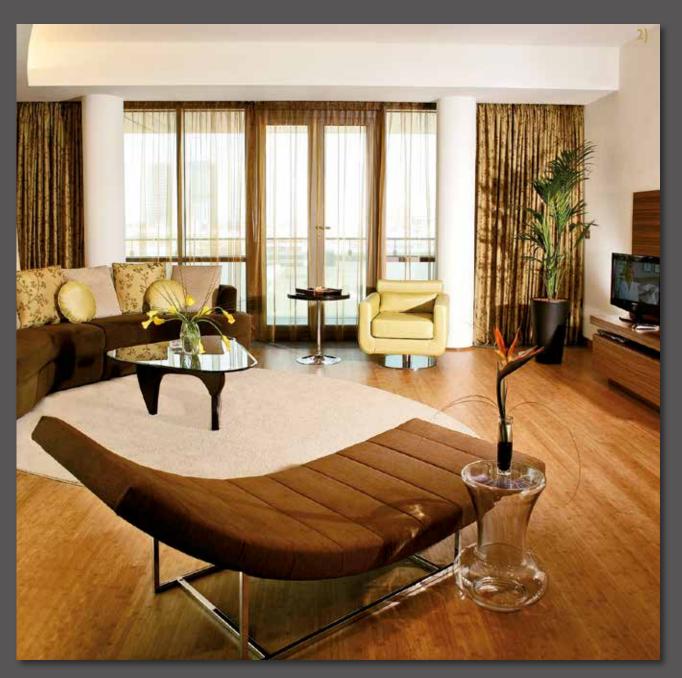

# 2) 16.500 m<sup>2</sup> Bamboo Parquet

Construction: 2-layer, horizontal aminated Classic Size: 1000x95x10 mm
Usable Layer: 4,5 mm
Surface: 7-Pro UV-varnished