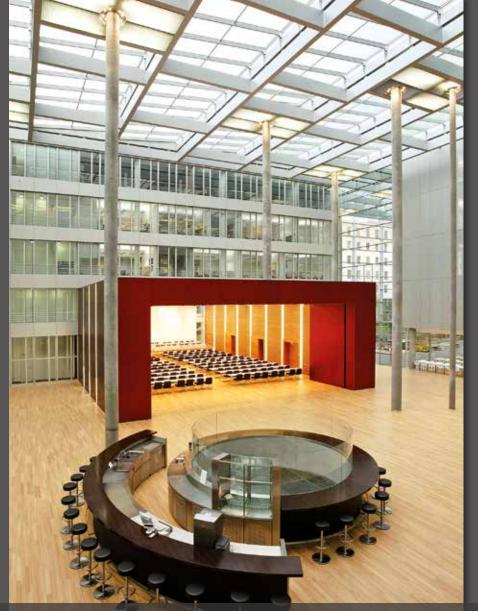

3.400 m<sup>2</sup> - T-Mobile Germany

2.500 m² - Santander Bank Germany

2.200 m<sup>2</sup> - Infineon Duisburg Ge

1.000 m<sup>2</sup> - Private Castle Germany

9.500 m² - Soumaya Museum Mexico City

00000

000000

# 2.200 m<sup>2</sup> Bamboo Parquet

Construction: Industrial
Size: 200x300x15 mm
Surface: varnished on site