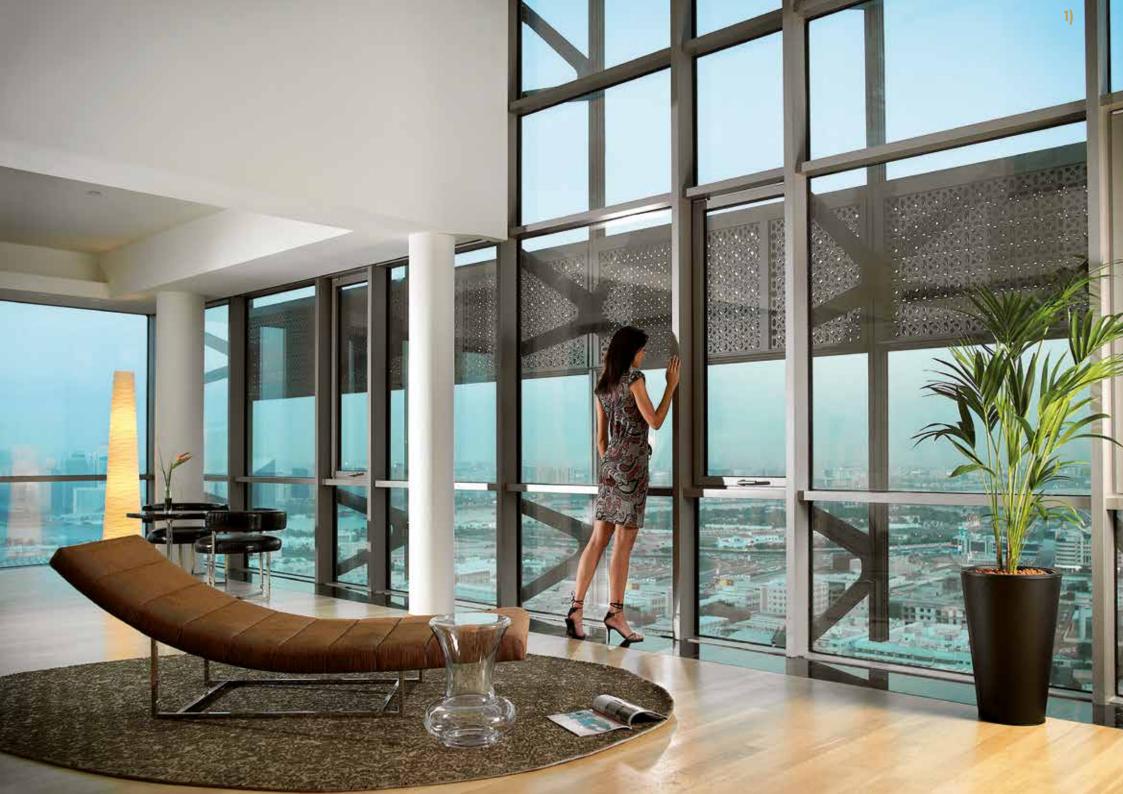

4 mm Surface: 7-Pro LIV-varnisher





Medical Convention Center Düsseldorf - Germany





Construction: 2-layer, vertical Classic

Size: 1000x95x10 mm Usable Layer: 4 mm

Surface: 7-Pro UV-varnishe





# 1.700 m<sup>2</sup> Bamboo Parquet

Construction: 3-layer, vertical laminated Classic Size: 2000x150x14 mm
Usable Layer: 3,6 mm









# 17.000 m² Bamboo Parquet

Construction: Industrial, Classi
Size: 200x300x20,3 mr
Surface: varnished on sit







# 9.500 m<sup>2</sup> Oak Parquet

Size: varying lengths and widths
Usable Layer: 5 mm







**Construction:** solid **Size:** 1000x90x14 mm **Surface:** 7-Pro UV-varnished

# 2) 16.500 m<sup>2</sup> Bamboo Parquet

Construction: 2-layer, horizontal aminated Classic Size: 1000x95x10 mm
Usable Layer: 4,5 mm
Surface: 7-Pro UV-varnished







## 21.000 m<sup>2</sup> Wenge Parquet

Construction: 3-layer Size: 1400-900x115x14 mm Usable Layer: 4 mm

**Surface:** 7-Pro UV-varnished & brushed





# 23.000 m<sup>2</sup> Walnut Parquet

Construction: 3-laye
Size: 1400-900x115x14 mi
Usable Layer: 4 mi
Surface: 7-Pro UV-varnishe



# Oak Chevron Parquet

Construction: 2-layer Size: 540x90x13 mm Usable Layer: 3,6 mm

Surface: brushed & stained (2 colour variants) UV-varnished





**Beijing One -Beijing** 









# Ash Parquet

Construction: 2-layer
Size: 1860x189x18 mm
Usable Layer: 3 mm
urface: white washed / grey washed &
UV-varnished







#### 18.500 m² Oak (mainly) rhomb Parquet

Construction: engineered

Size: custom mad

**Surface:** brushed, stained & UV-varnished



# Thermo Oak rhomb Parquet

Construction: engineered S