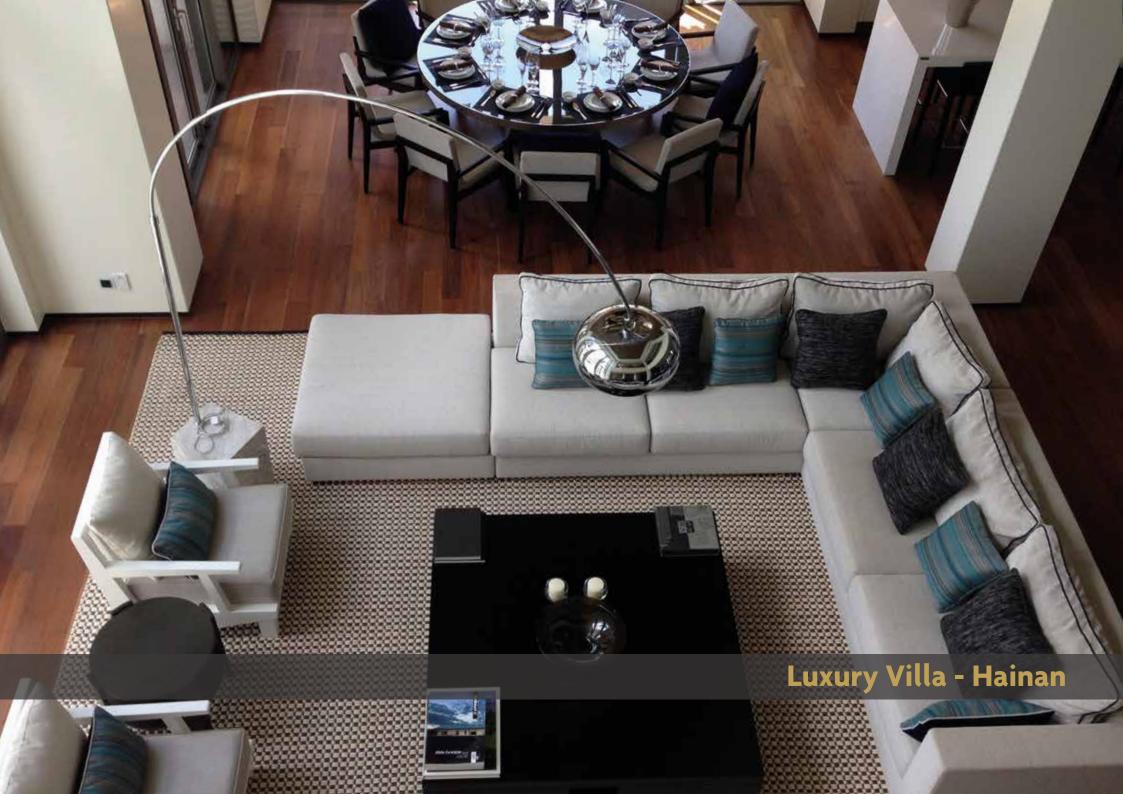

# 3.400 m<sup>2</sup> Bamboo Parquet

Construction: Solid, vertical laminated Classi Size: 1000x92x15 mr Surface: 7-Pro UV-varnishe