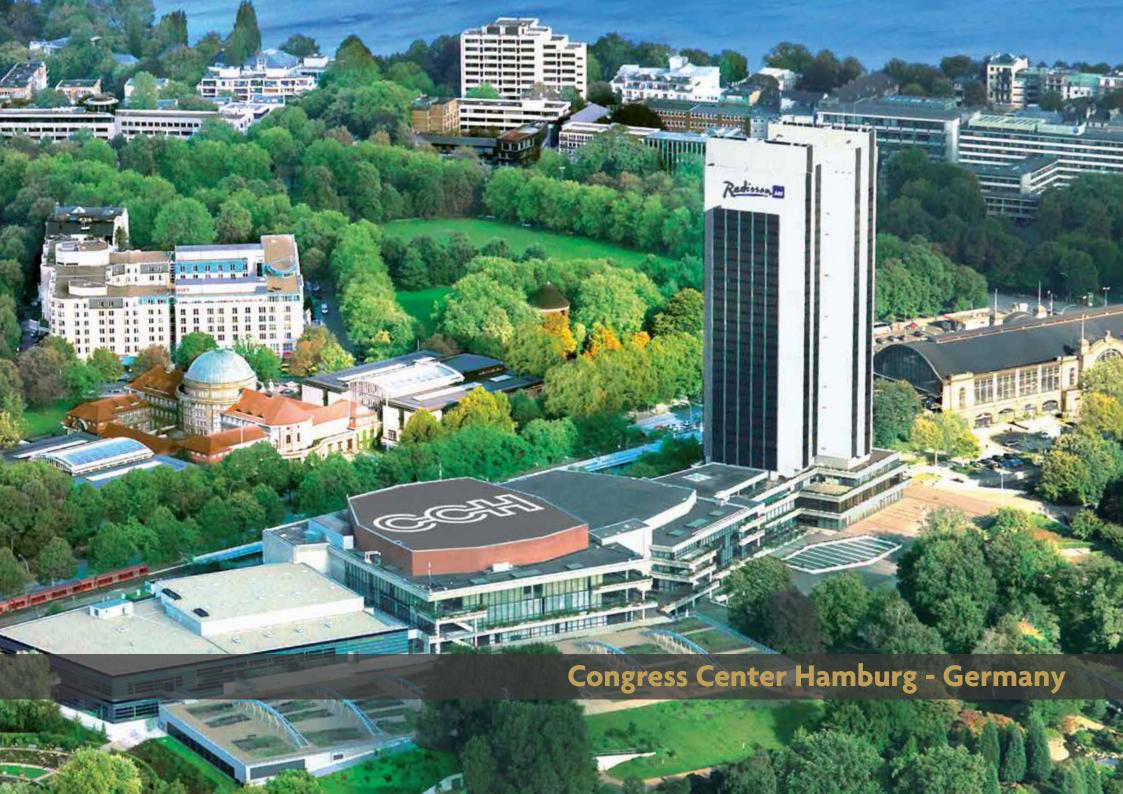

*\*\*\*\*\*\*\*\* ........ 

0000000

00000

..........

......

000000000

00

00

00

000

00000 000 00

00

...

00

000

• •

000

00000

00000

000000







1.700 m<sup>2</sup> - Hotel Linsberg Vienna Austri







Barceló Hotel Hamburg - Germany







# 3.600 m<sup>2</sup> Oak Parquet

#### Main Area (Rooms

Size: 490x70x10 mm
Usable Layer: 4 mm

**Surface:** brushed & 7-Pro UV-varnished 20 % whi



# 2.200 m<sup>2</sup> Bamboo Parquet

Construction: Industrial
Size: 200x300x15 mm
Surface: varnished on site



# 10.000 m<sup>2</sup> Bamboo Parquet

Construction: 2-layer, vertical laminated Classic
Usable layer: 4 mm
Surface: 7-Pro UV-varnished







# 3.400 m<sup>2</sup> Bamboo Parquet

Construction: Solid, vertical laminated Classi Size: 1000x92x15 mr Surface: 7-Pro UV-varnishe





#### 3.000 m<sup>2</sup> Bamboo Parquet

**Construction:** Industrial, vertical Classic **Size:** 200x300x20,3 mm

**Surface:** varnished on site









#### 6500 m<sup>2</sup> Bamboo Parquet

Size: 200x300x20,3 mm
Surface: 7-Pro UV-varnished

### 3.800 m<sup>2</sup> Bamboo Parquet

Construction: 2-Layer, vertical Classic Size: 1000x95x10 mm Usable Layer: 4 mm Surface: 7-Pro LIV-varnisher





Medical Convention Center Düsseldorf - Germany





Construction: 2-layer, vertical Classic

Size: 1000x95x10 mm Usable Layer: 4 mm

Surface: 7-Pro UV-varnishe





# 1.700 m<sup>2</sup> Bamboo Parquet

Construction: 3-layer, vertical laminated Classic Size: 2000x150x14 mm
Usable Layer: 3,6 mm









# 17.000 m² Bamboo Parquet

Construction: Industrial, Classi
Size: 200x300x20,3 mr
Surface: v