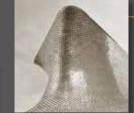

# 9.500 m<sup>2</sup> Oak Parquet

Size: varying lengths and widths
Usable Layer: 5 mm

**Construction:** solid **Size:** 1000x90x14 mm **Surface:** 7-Pro UV-varnished