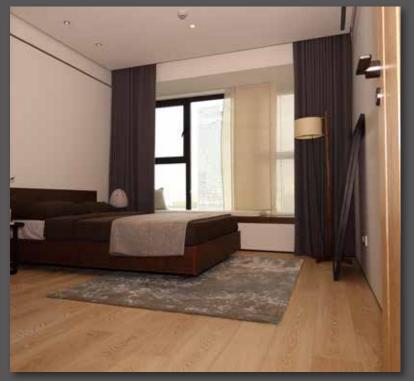

# 3.600 m<sup>2</sup> Oak Parquet

#### Main Area (Rooms

Size: 490x70x10 mm
Usable Layer: 4 mm

**Surface:** brushed & 7-Pro UV-varnished 20 % whi