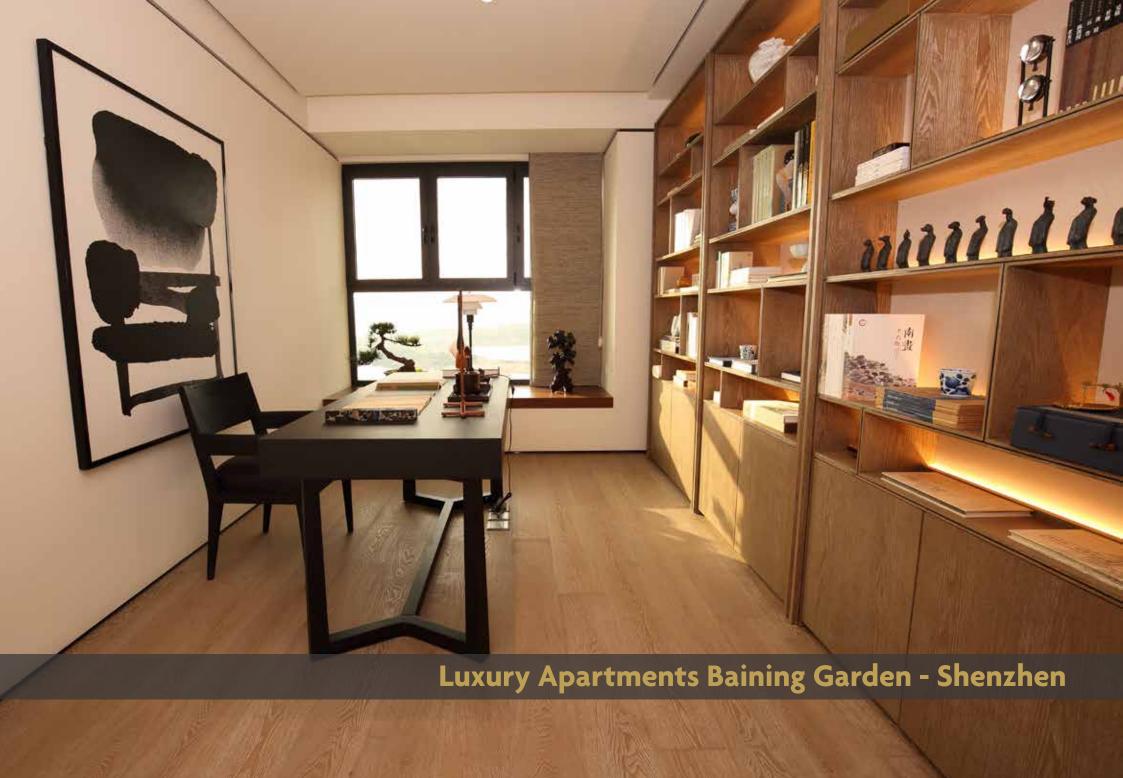

#### 25.000 m<sup>2</sup> Oak Parquet

Construction: 2-layer Size: (60-70 %) 1000-900x70x10 mm Usable Layer: 3,5 mm Surface: 7-Pro UV-varnished