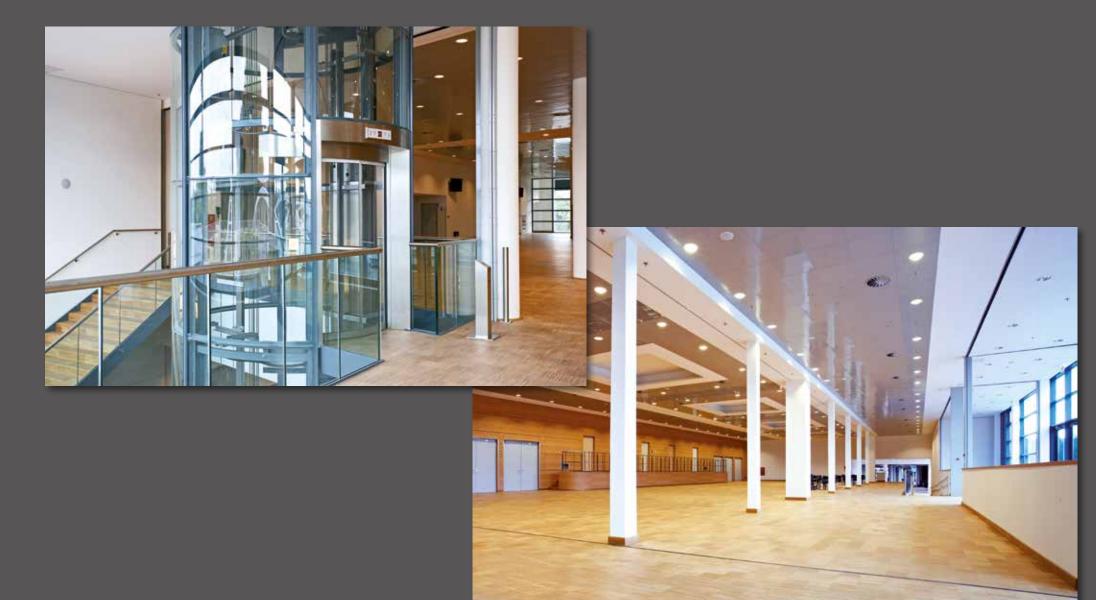

### 3.800 m<sup>2</sup> Bamboo Parquet

Construction: 2-Layer, vertical Classic Size: 1000x95x10 mm Usable Layer: 4 mm Surface: 7-Pro LIV-varnisher

Medical Convention Center Düsseldorf - Germany

Construction: 2-layer, vertical Classic

Size: 1000x95x10 mm Usable Layer: 4 mm

Surface: 7-Pro UV-varnishe