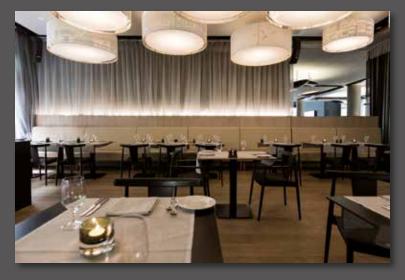

Barceló Hotel Hamburg - Germany

# 3.600 m<sup>2</sup> Oak Parquet

#### Main Area (Rooms

Size: 490x70x10 mm
Usable Layer: 4 mm

**Surface:** brushed & 7-Pro UV-varnished 20 % whi