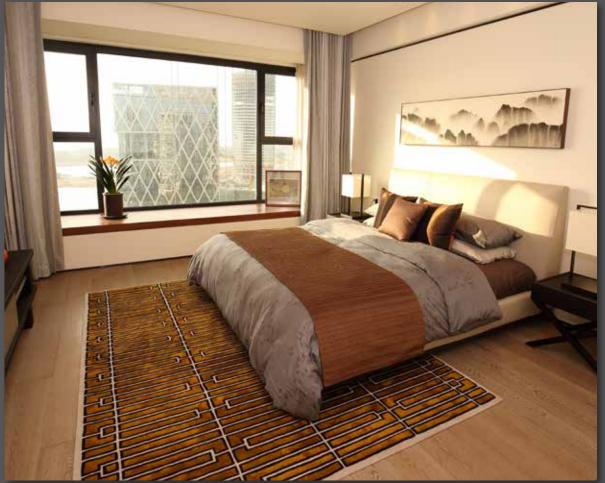

# 3.600 m<sup>2</sup> Oak Parquet

#### Main Area (Rooms

Size: 490x70x10 mm
Usable Layer: 4 mm

**Surface:** brushed & 7-Pro UV-varnished 20 % whi