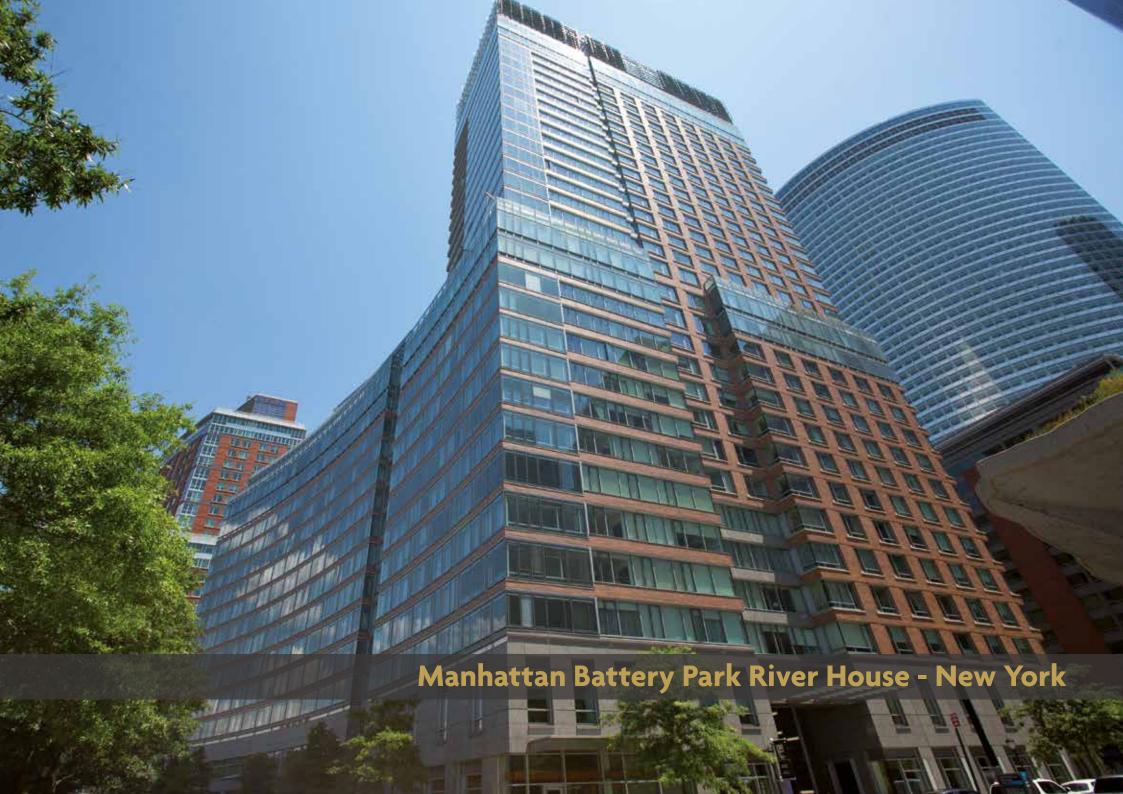

# Walnut Parquet

Construction: 2-laye Size: 1200x125x15 mm Usable Layer: 4 mm

Usable Layer: 4 mm Surface: matt 7-Pro UV-varnished

New York City Apartments New York - USA

Hanover Square Manhattan - New York