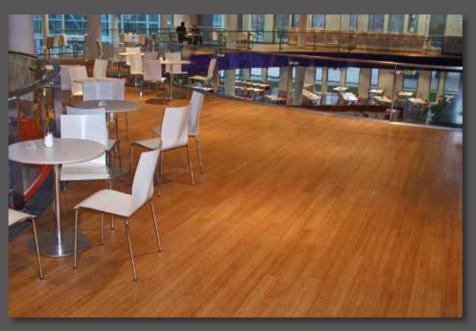

### 3.800 m<sup>2</sup> Bamboo Parquet

Construction: 2-Layer, vertical Classic Size: 1000x95x10 mm Usable Layer: 4 mm Surface: 7-Pro LIV-varnisher

Medical Convention Center Düsseldorf - Germany

Construction: 2-layer, vertical Classic

Size: 1000x95x10 mm Usable Layer: 4 mm

Surface: 7-Pro UV-varnishe