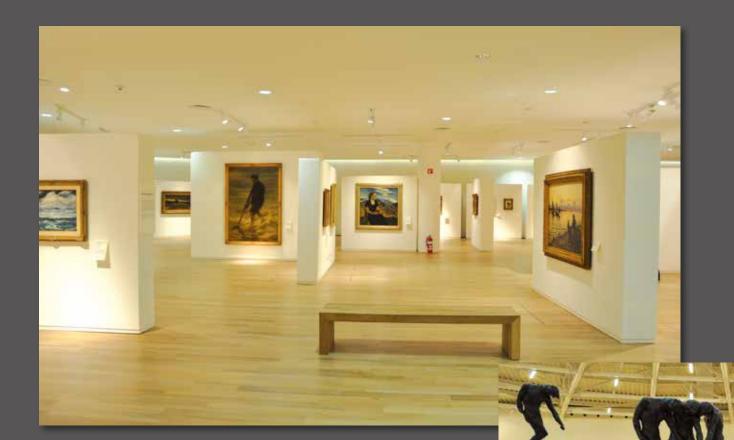

# 9.500 m<sup>2</sup> Oak Parquet

Size: varying lengths and widths
Usable Layer: 5 mm

**Construction:** solid **Size:** 1000x90x14 mm **Surface:** 7-Pro UV-varnished