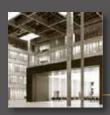

Barceló Hotel Hamburg - Germany

# 3.600 m<sup>2</sup> Oak Parquet

#### Main Area (Rooms

Size: 490x70x10 mm
Usable Layer: 4 mm

**Surface:** brushed & 7-Pro UV-varnished 20 % whi