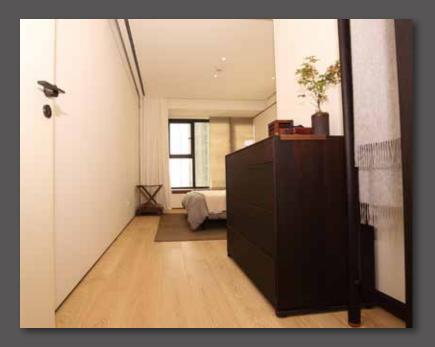

# 3.600 m<sup>2</sup> Oak Parquet

#### Main Area (Rooms

Size: 490x70x10 mm
Usable Layer: 4 mm

**Surface:** brushed & 7-Pro UV-varnished 20 % whi