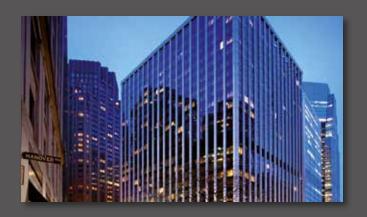

......

•••

00000

2.000 m² - The Egde Apartments New York

25.000 m<sup>2</sup> - The Hanover Square New York

95.000 m<sup>2</sup>

△ Analon White Pain

3.000 m<sup>2</sup> - The Ludlow Apartments New York

# Walnut Parquet

Construction: 2-laye Size: 1200x125x15 mm Usable Layer: 4 mm

Usable Layer: 4 mm Surface: matt 7-Pro UV-varnished

New York City Apartments New York - USA

Hanover Square Manhattan - New York