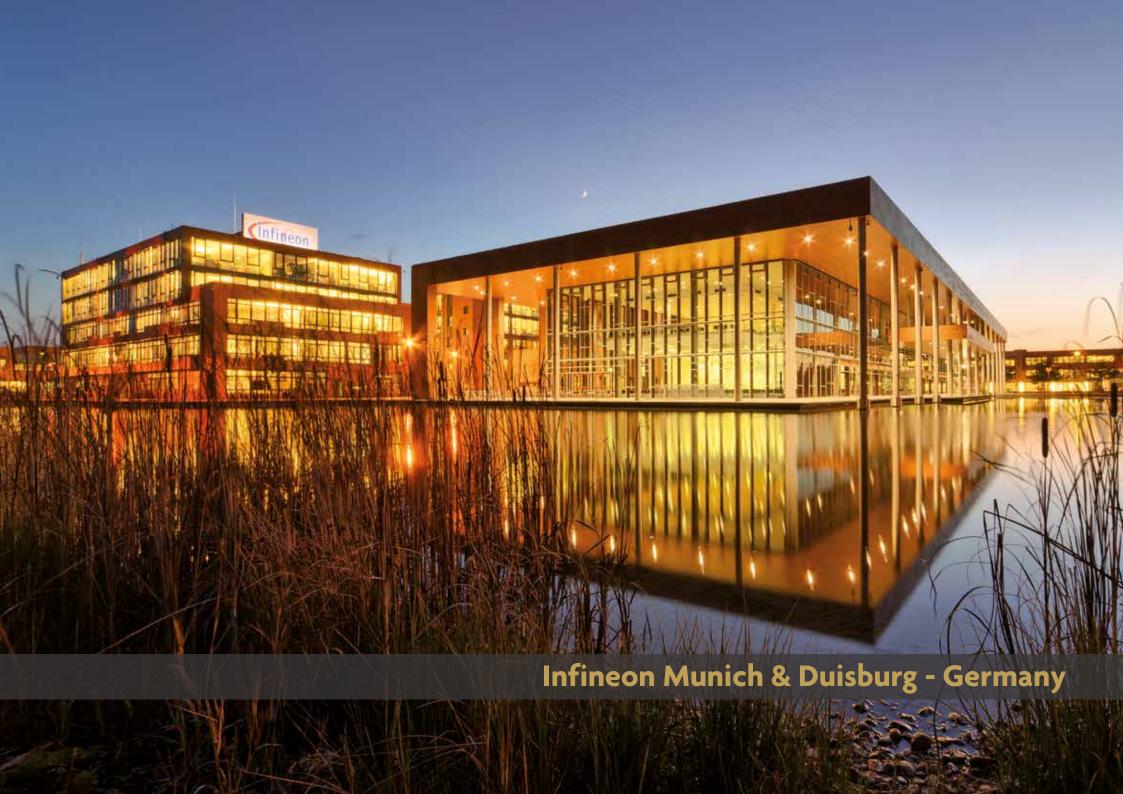

# 2.200 m<sup>2</sup> Bamboo Parquet

Construction: Industrial
Size: 200x300x15 mm
Surface: varnished on site