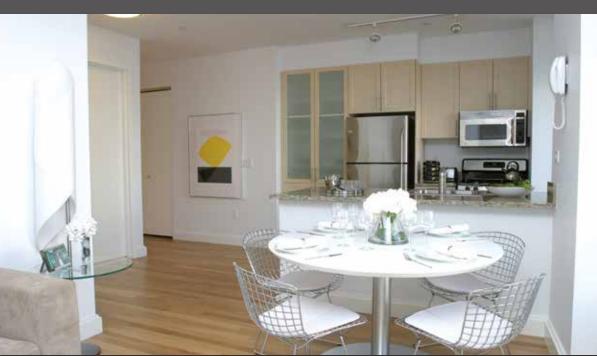

# Walnut Parquet

Construction: 2-laye Size: 1200x125x15 mm Usable Layer: 4 mm

Usable Layer: 4 mm Surface: matt 7-Pro UV-varnished

New York City Apartments New York - USA

Hanover Square Manhattan - New York