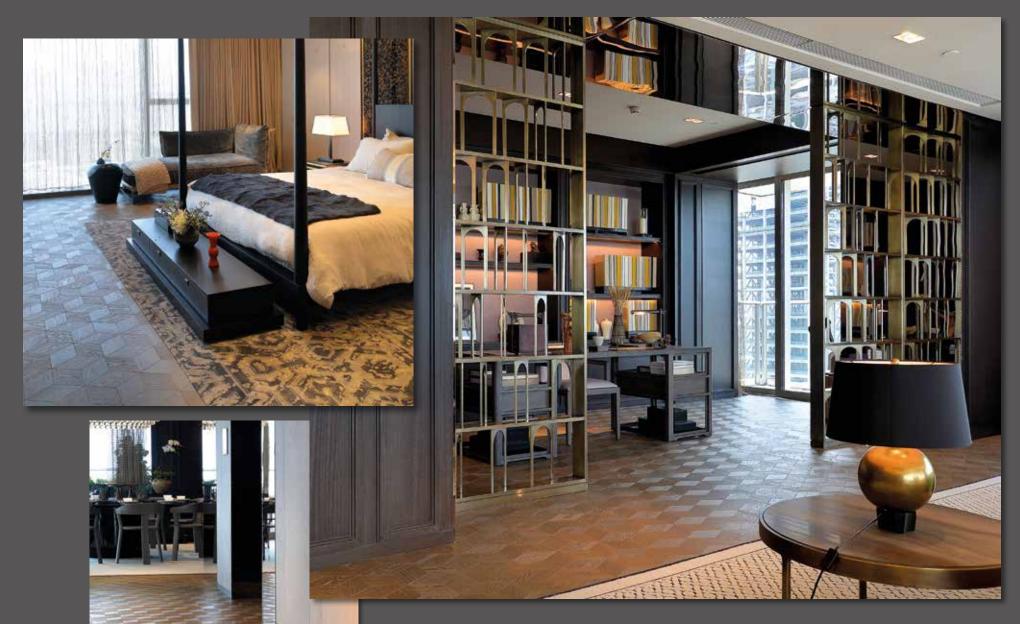

# 9.500 m<sup>2</sup> Oak Parquet

Size: varying lengths and widths
Usable Layer: 5 mm

**Construction:** solid **Size:** 1000x90x14 mm **Surface:** 7-Pro UV-varnished