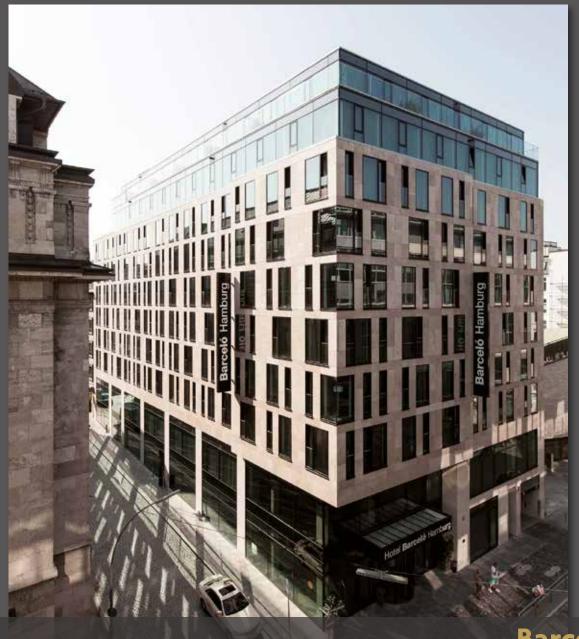

Barceló Hotel Hamburg - Germany

# 3.600 m<sup>2</sup> Oak Parquet

#### Main Area (Rooms

Size: 490x70x10 mm
Usable Layer: 4 mm

**Surface:** brushed & 7-Pro UV-varnished 20 % whi