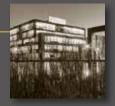

# Walnut Parquet

Construction: 2-laye Size: 1200x125x15 mm Usable Layer: 4 mm

Usable Layer: 4 mm Surface: matt 7-Pro UV-varnished

New York City Apartments New York - USA

Hanover Square Manhattan - New York