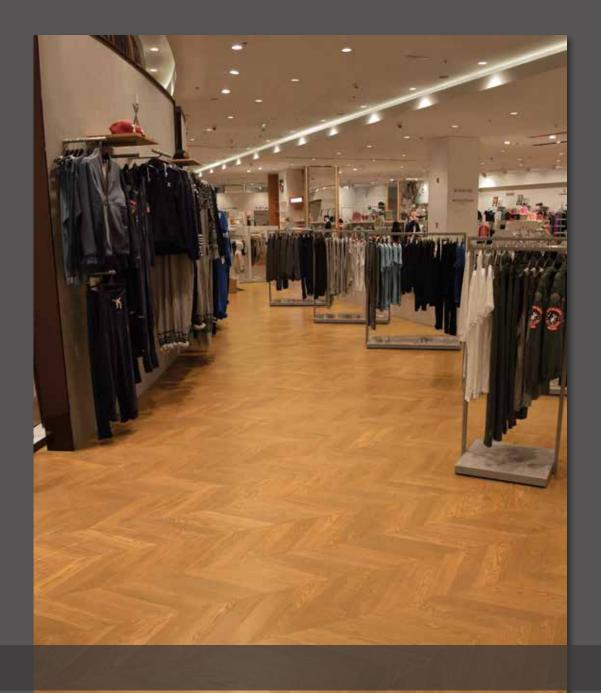

# 9.500 m<sup>2</sup> Oak Parquet

Size: varying lengths and widths
Usable Layer: 5 mm

**Construction:** solid **Size:** 1000x90x14 mm **Surface:** 7-Pro UV-varnished