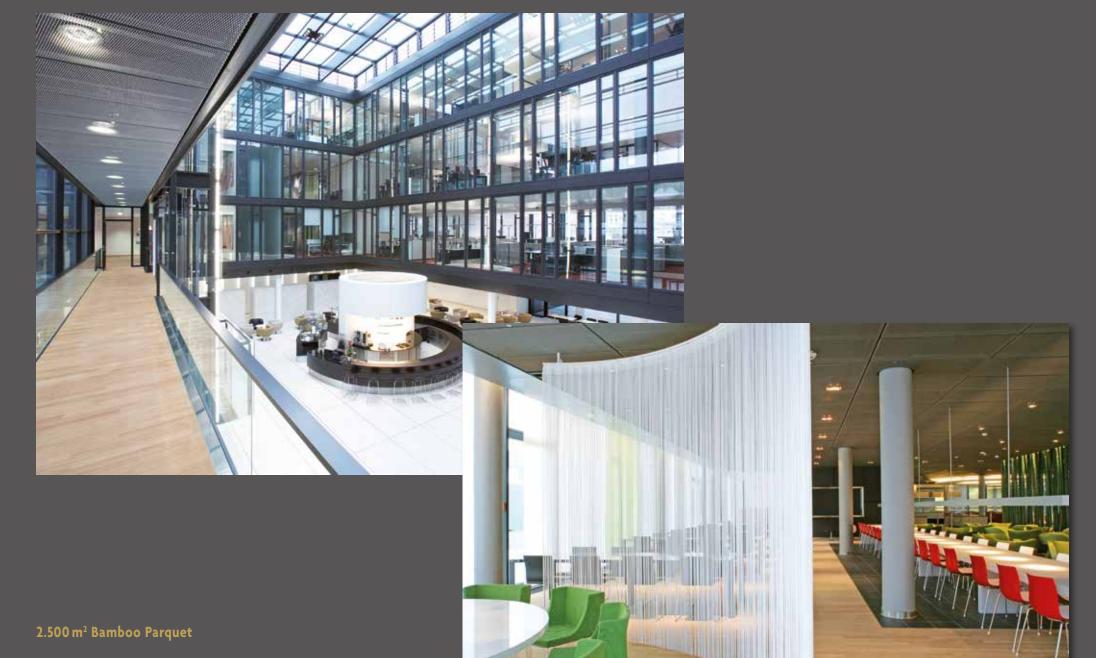

3.400 m<sup>2</sup> - T-Mobile Germany

2.500 m² - Santander Bank Germany

2.200 m<sup>2</sup> - Infineon Duisburg Ge

1.000 m<sup>2</sup> - Private Castle Germany

9.500 m² - Soumaya Museum Mexico City

00000

000000

# 2.200 m<sup>2</sup> Bamboo Parquet

Construction: Industrial
Size: 200x300x15 mm
Surface: varnished on site