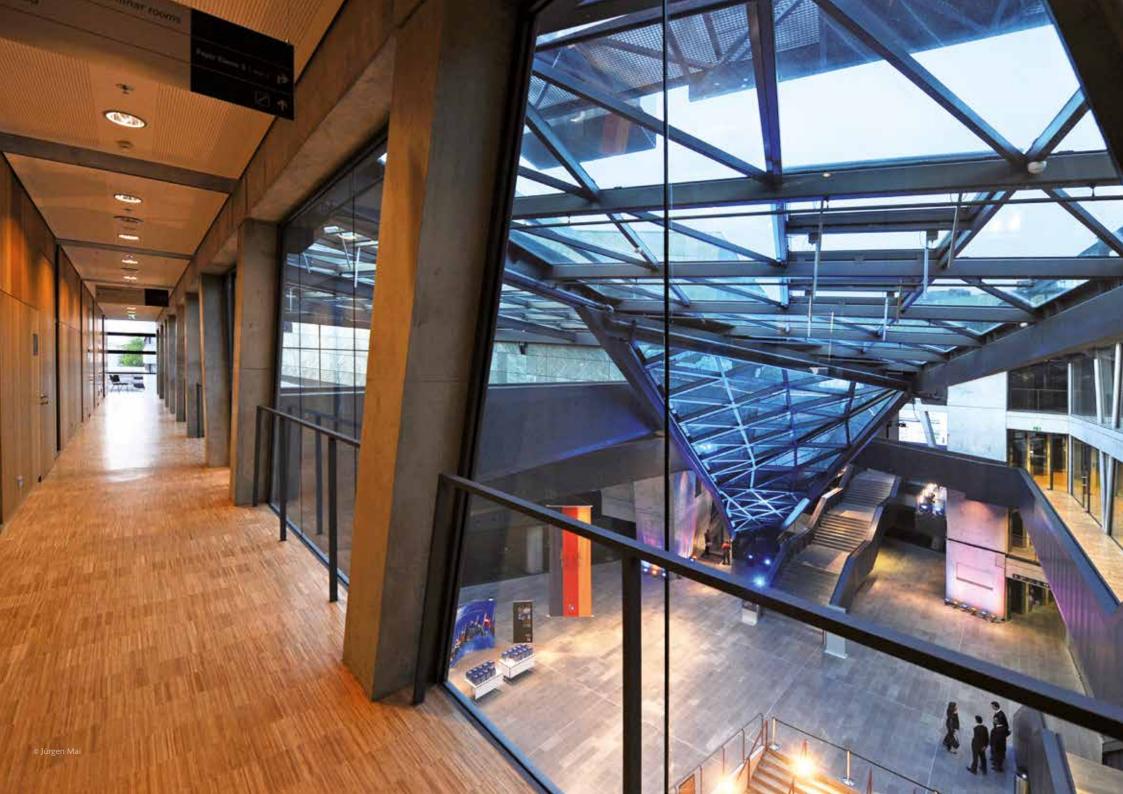

3.800 m² - Medical Convention Center Germany

• • •

0000000000

• • • • • • • • 0000

. . . . . . . . . . . . . . . . . .

• • •

00000

......

### 3.800 m<sup>2</sup> Bamboo Parquet

Construction: 2-Layer, vertical Classic Size: 1000x95x10 mm Usable Layer: 4 mm Surface: 7-Pro LIV-varnisher

Medical Convention Center Düsseldorf - Germany

Construction: 2-layer, vertical Classic