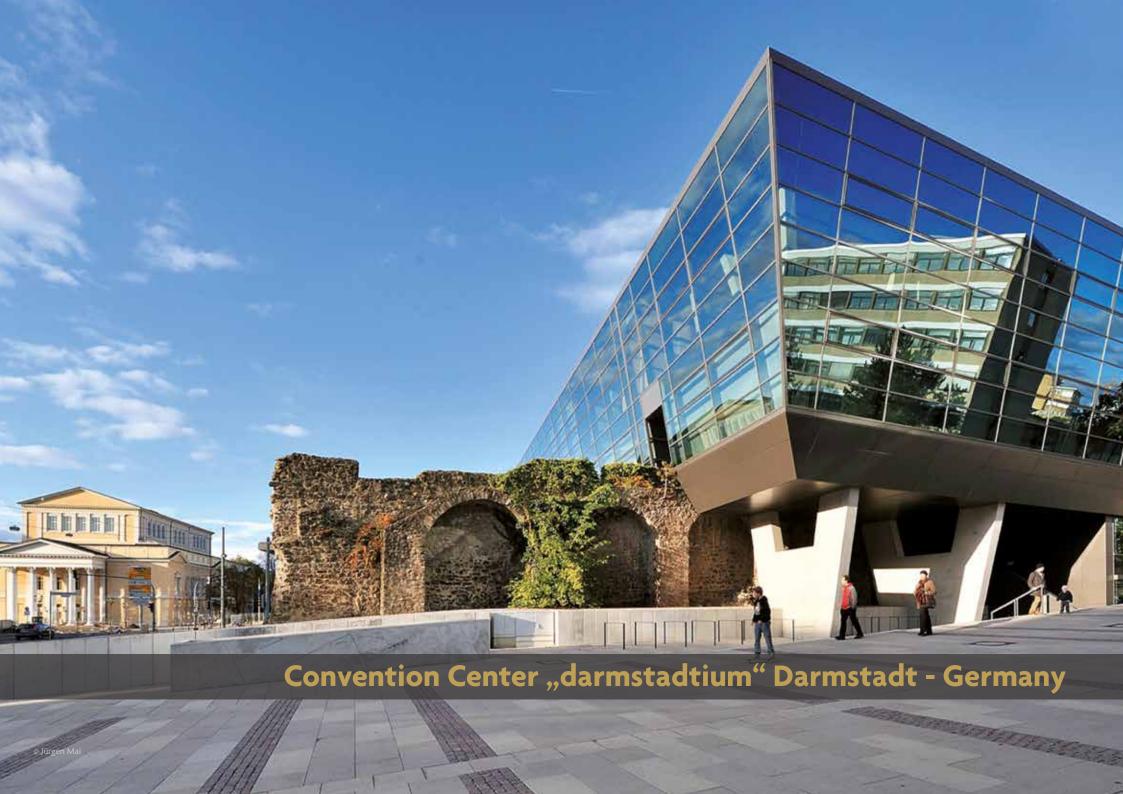

3.800 m² - Medical Convention Center Germany

• • •

0000000000

• • • • • • • • 0000

. . . . . . . . . . . . . . . . . .

• • •

00000

......

### 3.800 m<sup>2</sup> Bamboo Parquet

Construction: 2-Layer, vertical Classic Size: 1000x95x10 mm Usable Layer: 4 mm Surface: 7-Pro LIV-varnisher

Medical Convention Center Düsseldorf - Germany

Construction: 2-layer, vertical Classic