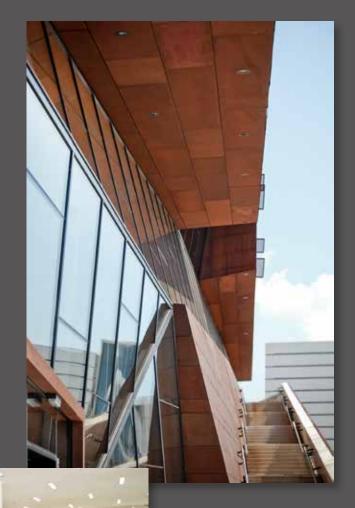

Barceló Hotel Hamburg - Germany

# 3.600 m<sup>2</sup> Oak Parquet

#### Main Area (Rooms

Size: 490x70x10 mm
Usable Layer: 4 mm

**Surface:** brushed & 7-Pro UV-varnished 20 % whi