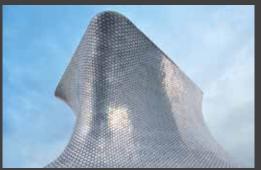

3.400 m<sup>2</sup> - T-Mobile Germany

2.500 m² - Santander Bank Germany

2.200 m<sup>2</sup> - Infineon Duisburg Ge

1.000 m<sup>2</sup> - Private Castle Germany

9.500 m² - Soumaya Museum Mexico City

00000

000000

# 9.500 m<sup>2</sup> Oak Parquet

Size: varying lengths and widths
Usable Layer: 5 mm

**Construction:** solid **Size:** 1000x90x14 mm **Surface:** 7-Pro UV-varnished