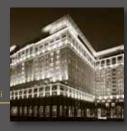

Barceló Hotel Hamburg - Germany

# 3.600 m<sup>2</sup> Oak Parquet

#### Main Area (Rooms

Size: 490x70x10 mm
Usable Layer: 4 mm

**Surface:** brushed & 7-Pro UV-varnished 20 % whi