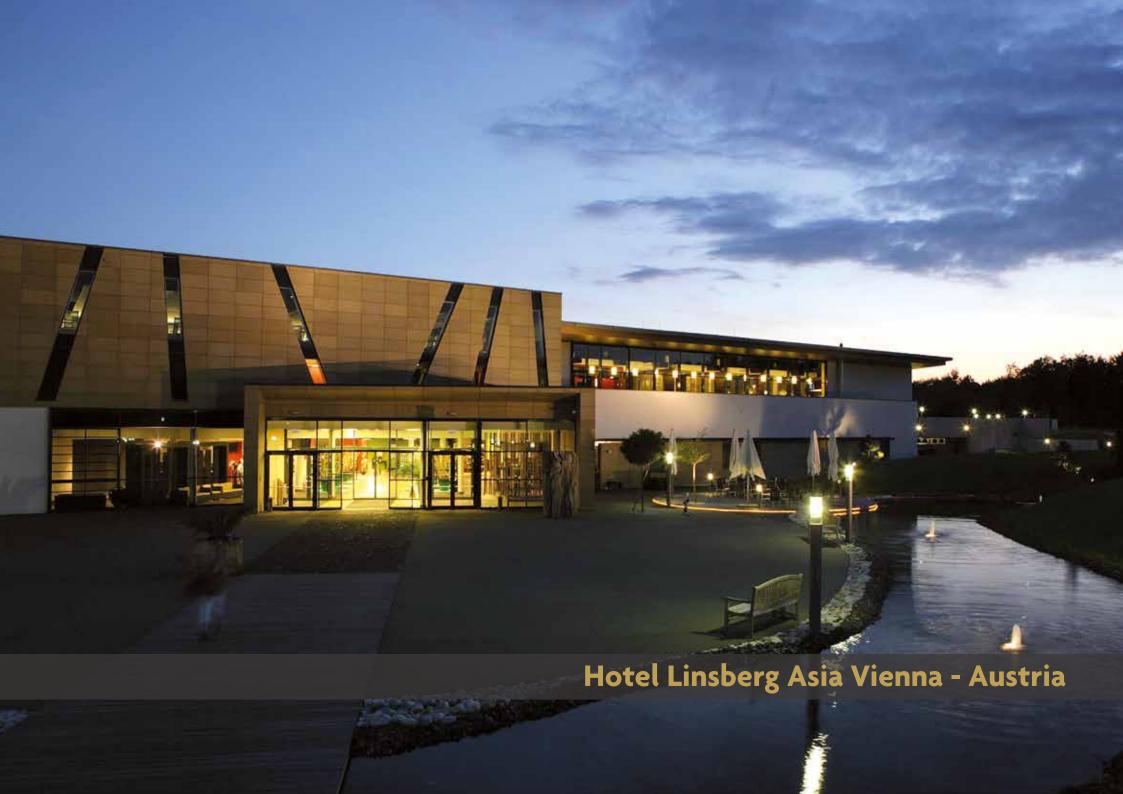

00

000

• •

000

00000

00000

000000

1.700 m<sup>2</sup> - Hotel Linsberg Vienna Austri

# 1.700 m<sup>2</sup> Bamboo Parquet

Construction: 3-layer, vertical laminated Classic Size: 2000x150x14 mm
Usable Layer: 3,6 mm