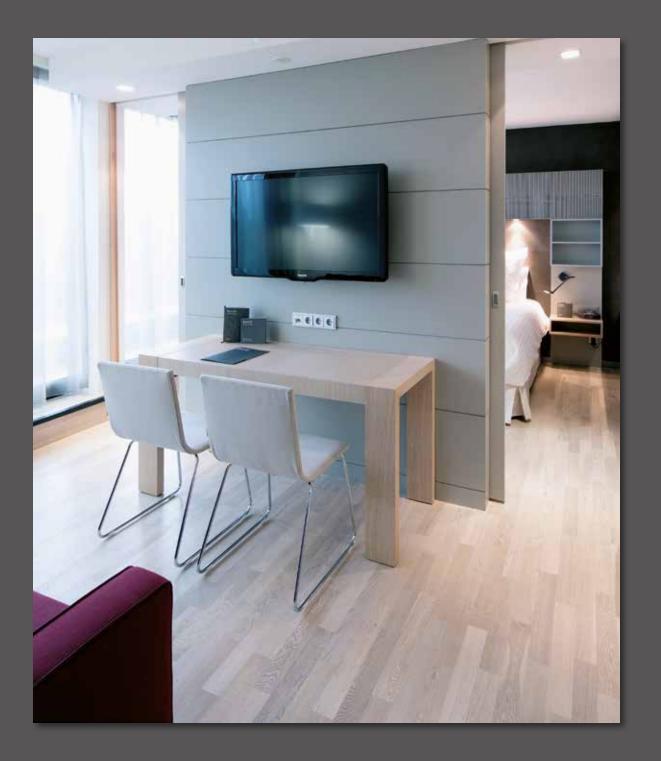

Barceló Hotel Hamburg - Germany

# 3.600 m<sup>2</sup> Oak Parquet

#### Main Area (Rooms

Size: 490x70x10 mm
Usable Layer: 4 mm

**Surface:** brushed & 7-Pro UV-varnished 20 % whi