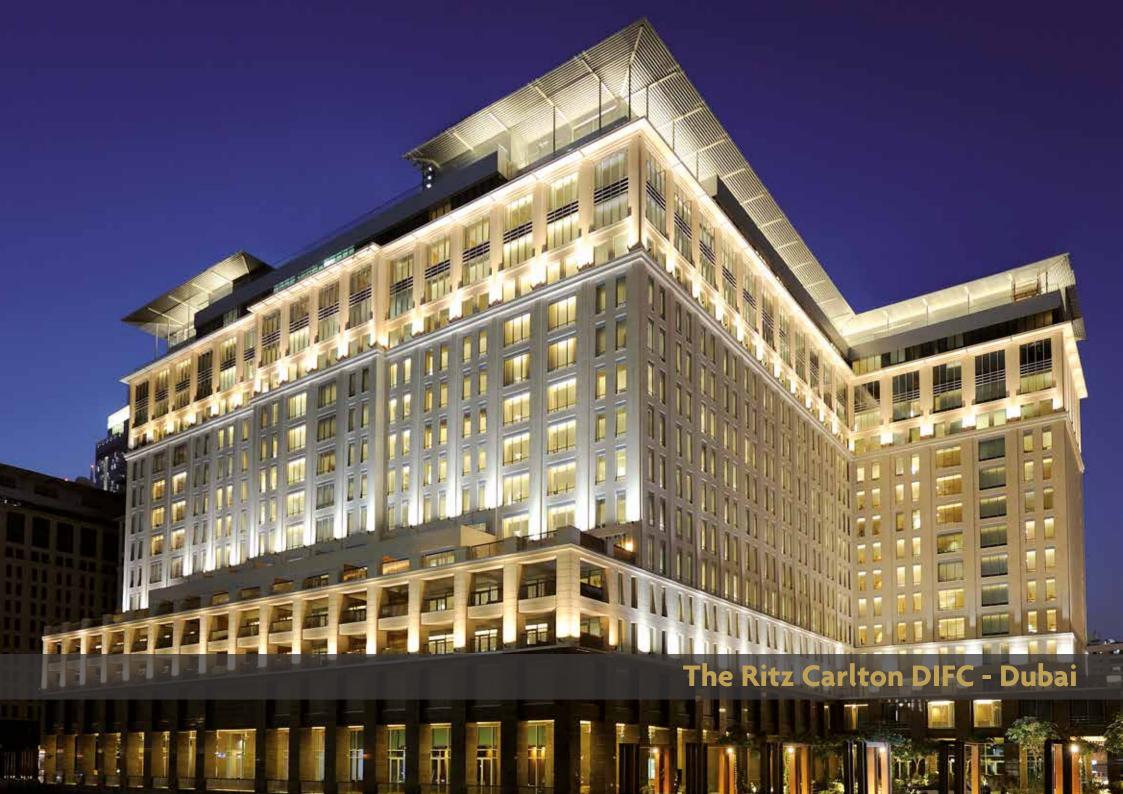

mm Surface: 7-Pro LIV-varnisher





Medical Convention Center Düsseldorf - Germany





Construction: 2-layer, vertical Classic

Size: 1000x95x10 mm Usable Layer: 4 mm

Surface: 7-Pro UV-varnishe





# 1.700 m<sup>2</sup> Bamboo Parquet

Construction: 3-layer, vertical laminated Classic Size: 2000x150x14 mm
Usable Layer: 3,6 mm









# 17.000 m² Bamboo Parquet

Construction: Industrial, Classi
Size: 200x300x20,3 mr
Surface: varnished on sit







# 9.500 m<sup>2</sup> Oak Parquet

Size: varying lengths and widths
Usable Layer: 5 mm







**Construction:** solid **Size:** 1000x90x14 mm **Surface:** 7-Pro UV-varnished

# 2) 16.500 m<sup>2</sup> Bamboo Parquet

Construction: 2-layer, horizontal aminated Classic Size: 1000x95x10 mm
Usable Layer: 4,5 mm
Surface: 7-Pro UV-varnished







## 21.000 m<sup>2</sup> Wenge Parquet

Construction: 3-layer Size: 1400-900x115x14 mm Usable Layer: 4 mm

**Surface:** 7-Pro UV-varnished & brushed





# 23.000 m<sup>2</sup> Walnut Parquet

Construction: 3-laye
Size: 1400-900x115x14 mi
Usable Layer: 4 mi
Surface: 7-Pro UV-varnishe



# Oak Chevron Parquet

Construction: 2-layer Size: 540x90x13 mm Usable Layer: 3,6 mm

Surface: brushed & stained (2 colour variants) UV-varnished





**Beijing One -Beijing** 









# Ash Parquet

Construction: 2-layer
Size: 1860x189x18 mm
Usable Layer: 3 mm
urface: white washed / grey washed &
UV-varnished







#### 18.500 m² Oak (mainly) rhomb Parquet

Construction: engineered

Size: custom mad

**Surface:** brushed, stained & UV-varnished



# Thermo Oak rhomb Parquet

Construction: engineered Siz