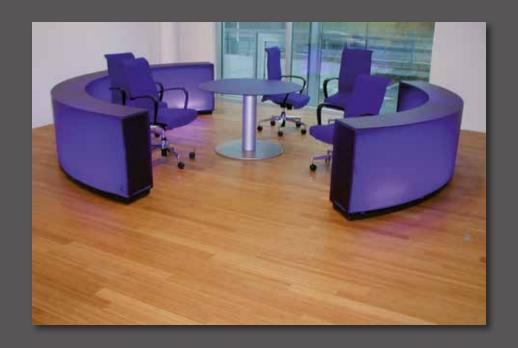

# 2.200 m<sup>2</sup> Bamboo Parquet

Construction: Industrial
Size: 200x300x15 mm
Surface: varnished on site