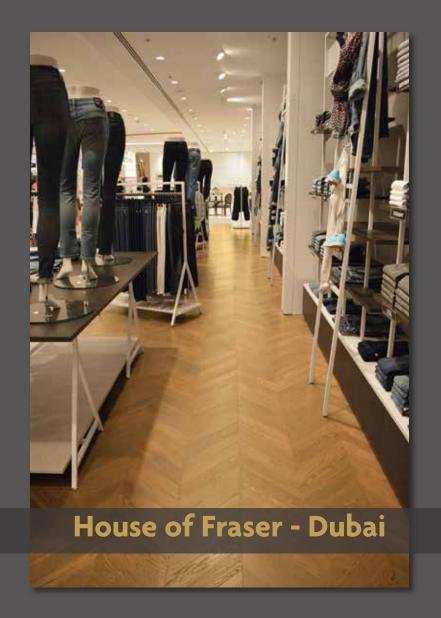

# 9.500 m<sup>2</sup> Oak Parquet

Size: varying lengths and widths
Usable Layer: 5 mm

**Construction:** solid **Size:** 1000x90x14 mm **Surface:** 7-Pro UV-varnished