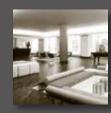

Barceló Hotel Hamburg - Germany

# 3.600 m<sup>2</sup> Oak Parquet

#### Main Area (Rooms

Size: 490x70x10 mm
Usable Layer: 4 mm

**Surface:** brushed & 7-Pro UV-varnished 20 % whi